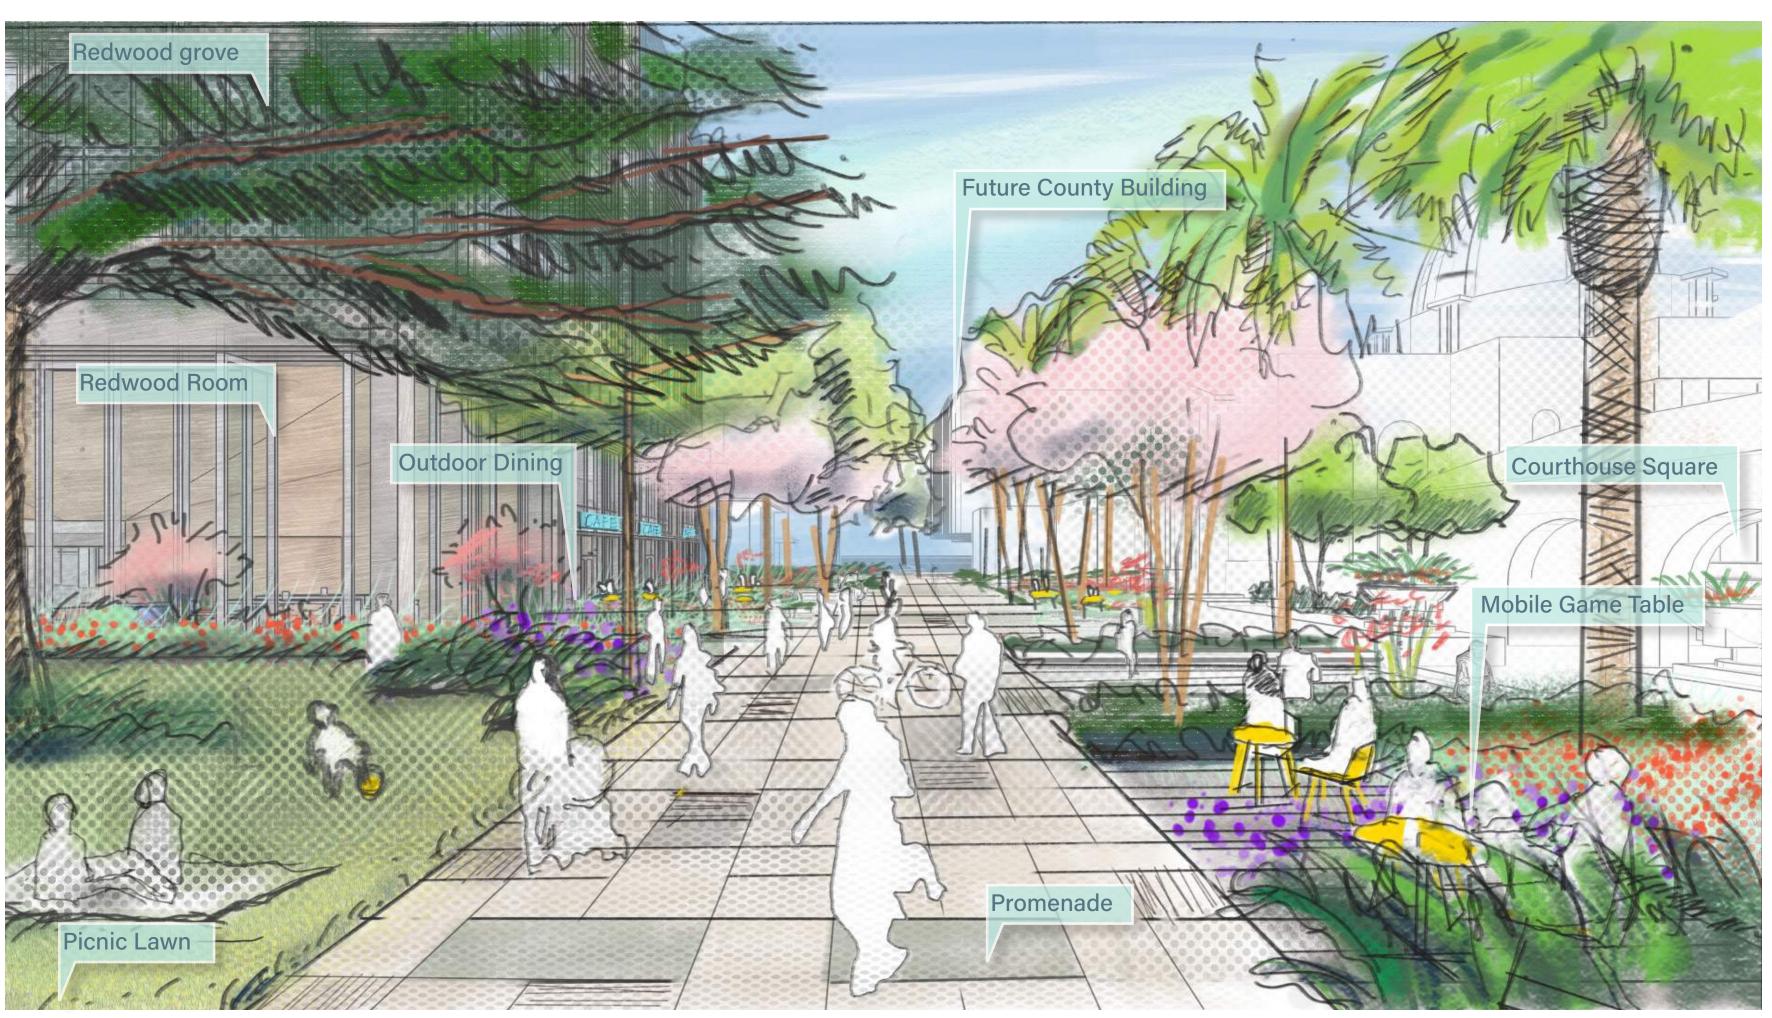

#### Features:

- larger outdoor dining area
  courthouse square extension
  indirect view to county center
  informal landscape

## Ideas for Improvement

redwood grove

hamilton green looking towards future county center

outdoor dining and shops