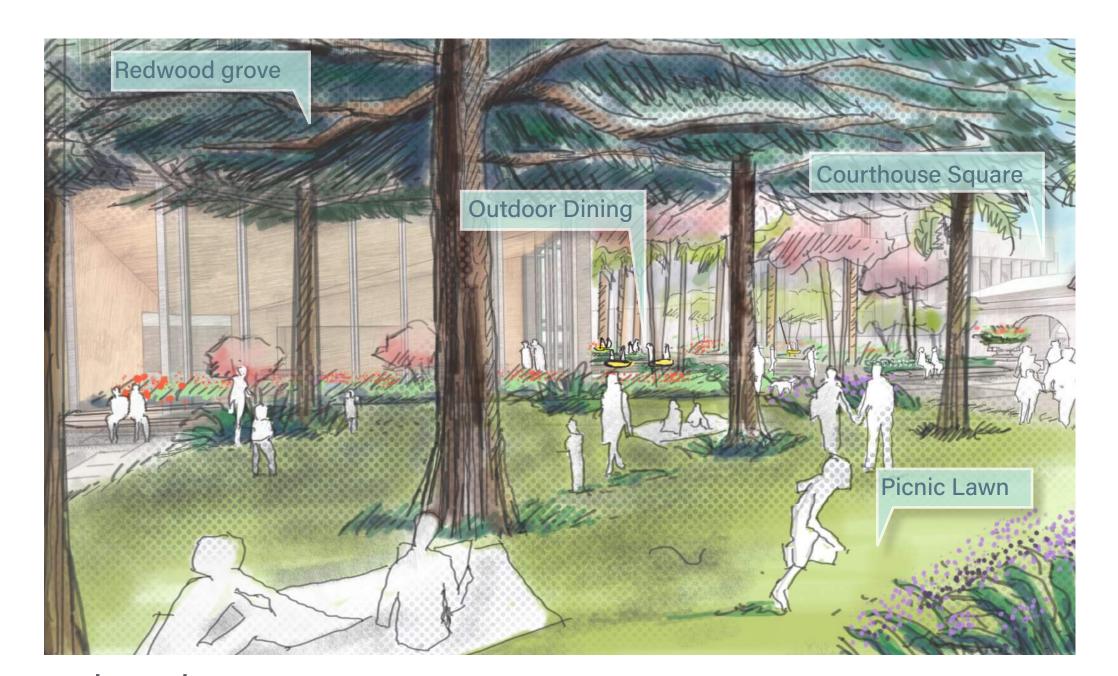

#### Features:

- larger redwood grove
  direct view to county center
  uniform rows of trees
- formal landscape

#### Features:

- larger outdoor dining area
  courthouse square extension
  indirect view to county center
  informal landscape

## Ideas for Improvement

redwood grove

hamilton green looking towards future county center

outdoor dining and shops