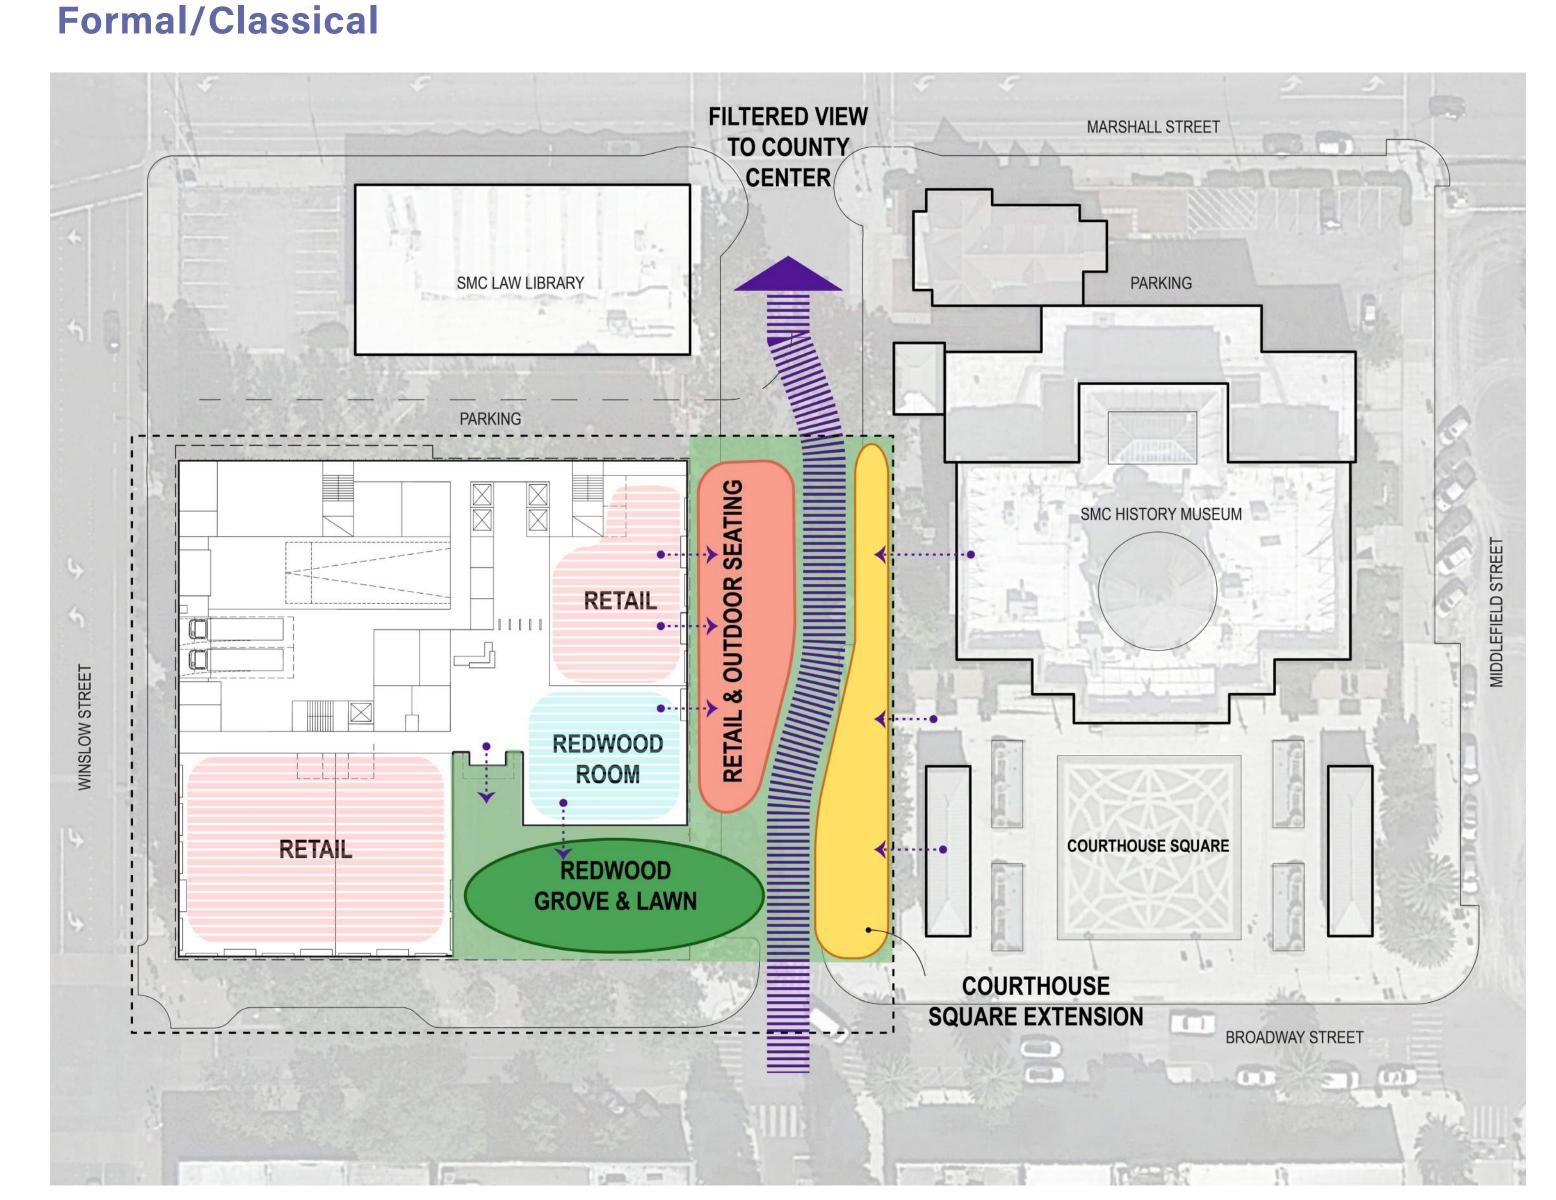

## Landscape Character & Materials | Which is your preferred landscape layout?

#### Features:

- larger redwood grove
  direct view to county center
  uniform rows of trees
- formal landscape