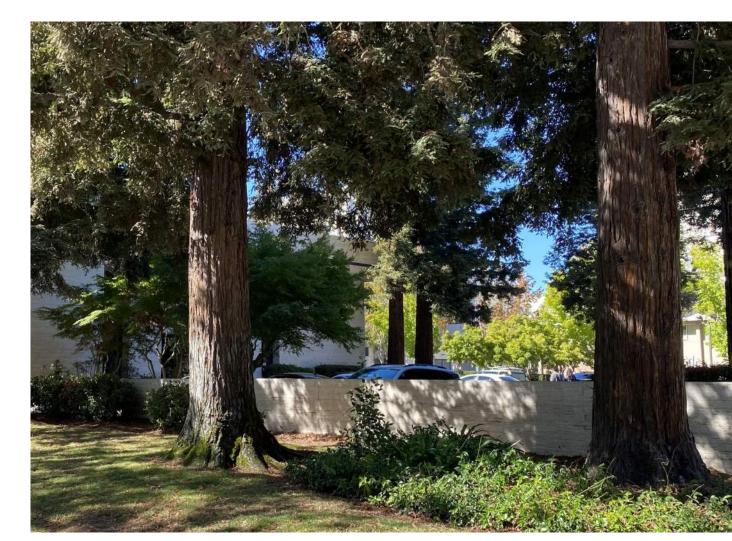

#### Features:

- larger redwood grove
  direct view to county center
  uniform rows of trees
- formal landscape

## **Existing Conditions**

view of redwood grove from broadway

hamilton street looking towards future county center

view of chase bank from hamilton street