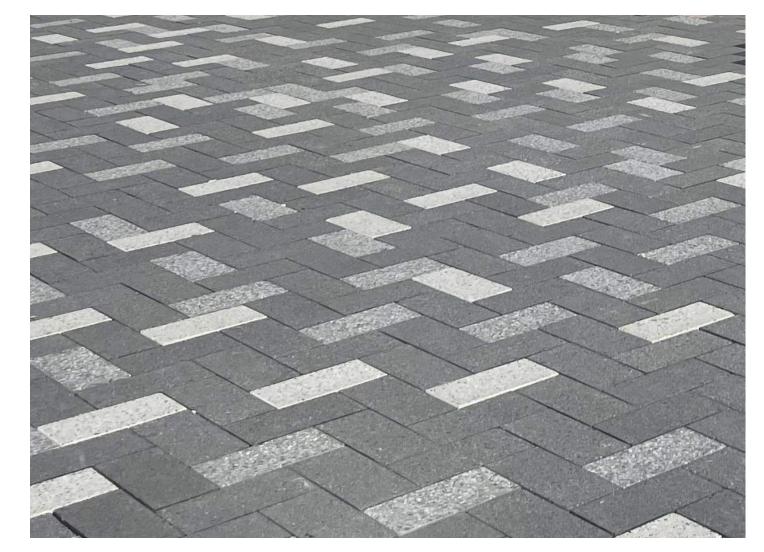

#### Materials

textured paving

unit pavers

flowering cherry

ginkgo

stone with inlay

stone furnishings

redwood

color and texture