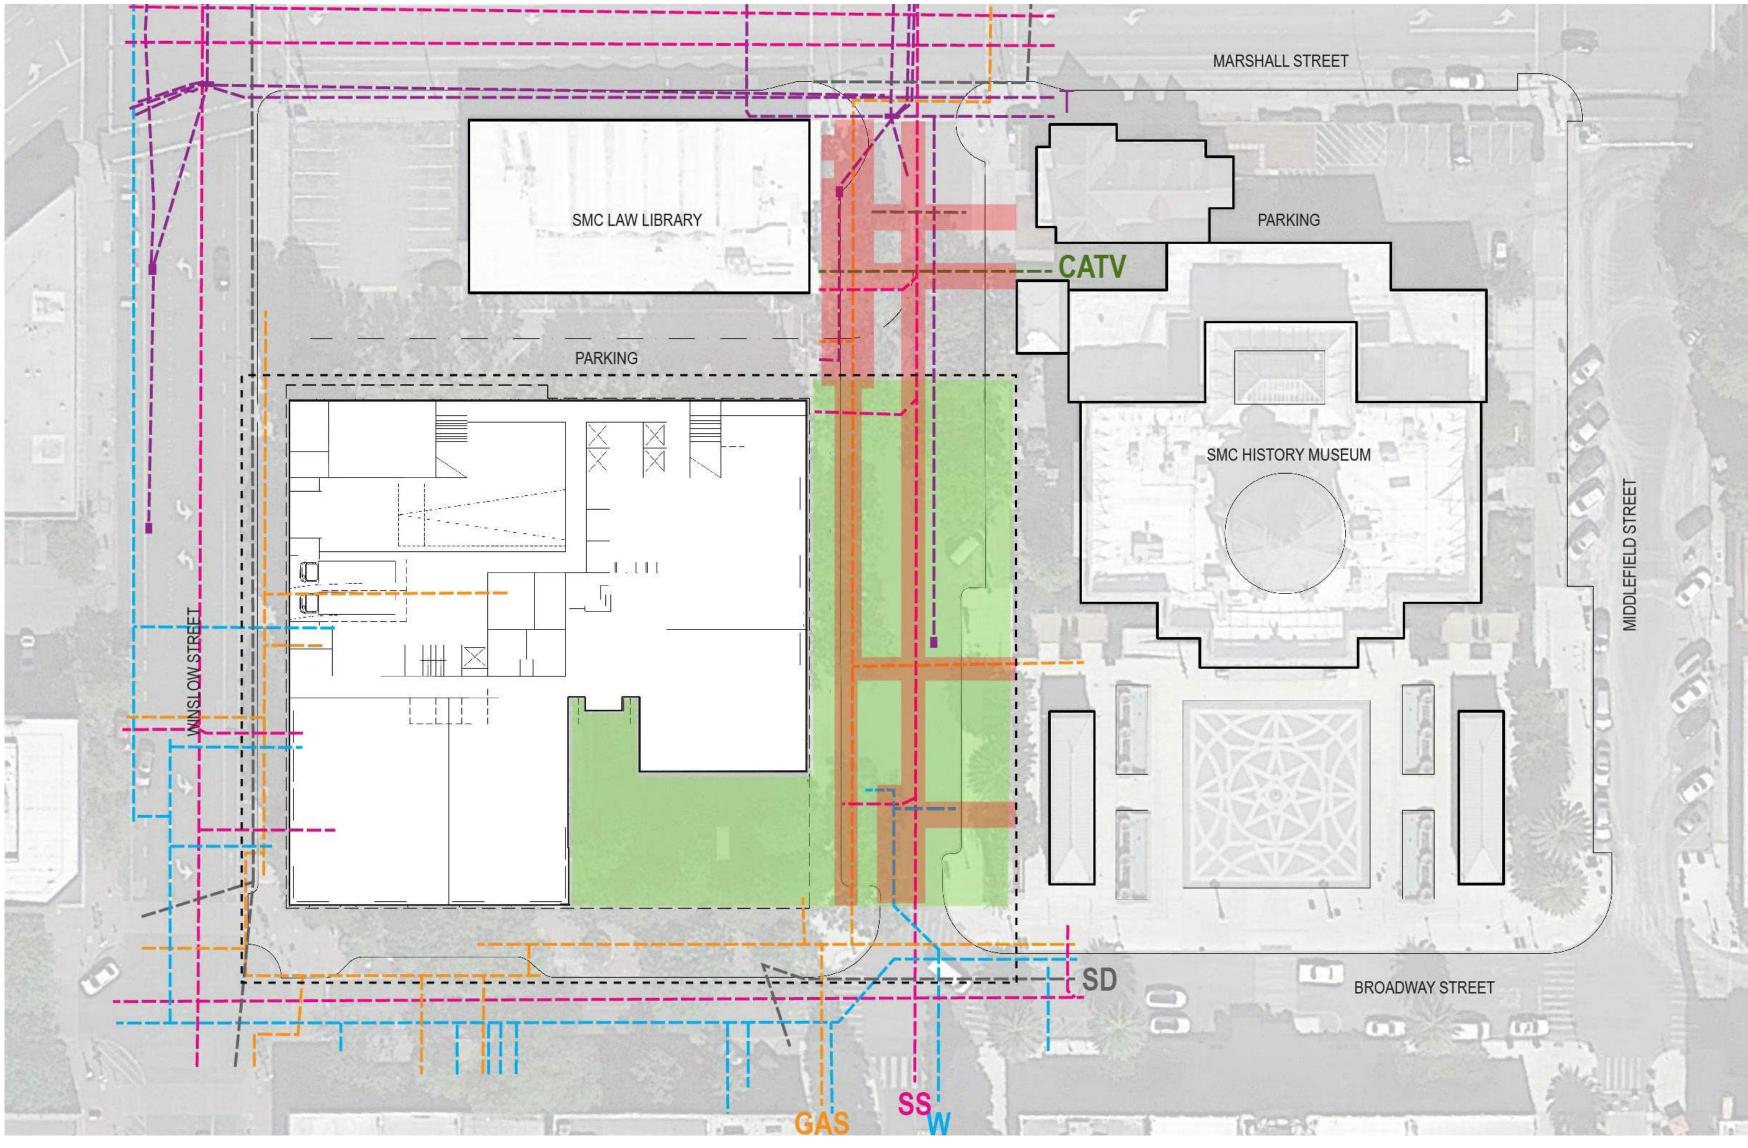

# Site Opportunities and Constraints | Downtown Revitalization, Fire lane and Utilities

## Opportunities



**Proposed & Existing Building Programs** 



**Existing Redwood Grove** 





WRNSSTUDIO



#### Constraints



**Fire Truck Access** 



**Existing Utilities & Clearance** 

# Potential Landscape Activities & Elements | Which would you like to see?

- Park-like Setting
- Building Community
- Commemorating Culture and History
- Activities for Family and Children
- Supporting Cyclists and Pedestrians
- Outdoor Dining



lush planting



history timeline



inspiring words



pedestrian and bike priority



intimate seating with native planting



shaded seating



street fair/farmers market



playful art installation



picnicking under trees



outdoor dining



portable education



movable lounge seating



mobile library and games



movable play



communal table



digital community kiosk



pop up vendors



bike repair station



any suggestions?









## Landscape Character & Materials | Which is your preferred