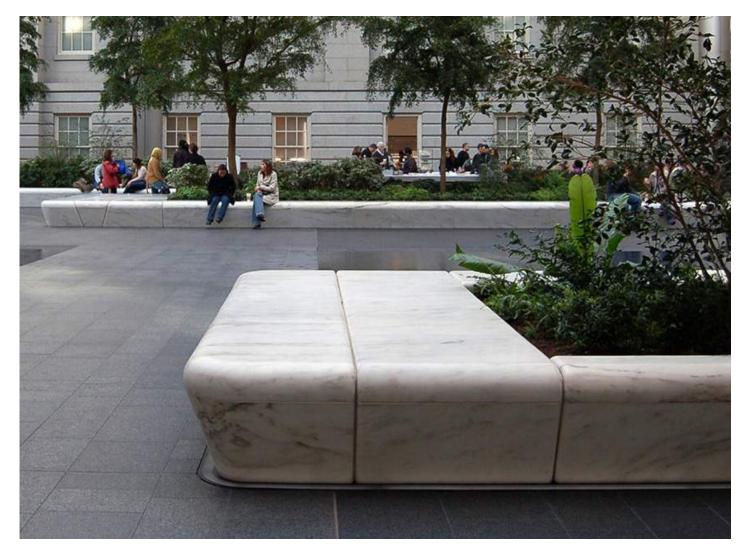

#### Features:

- larger outdoor dining area
  courthouse square extension
  indirect view to county center
  informal landscape

#### Materials

textured paving

unit pavers

flowering cherry

ginkgo

stone with inlay

stone furnishings

redwood