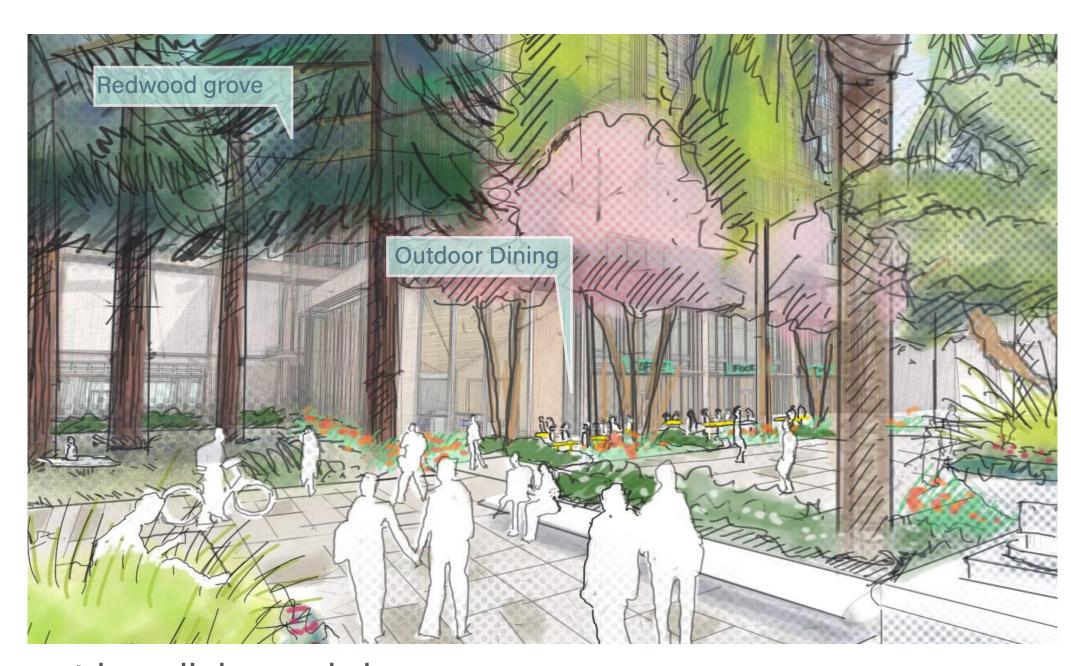

#### Features:

- larger redwood grove
  direct view to county center
  uniform rows of trees
- formal landscape

## Ideas for Improvement

redwood grove

hamilton green looking towards future county center

outdoor dining and shops