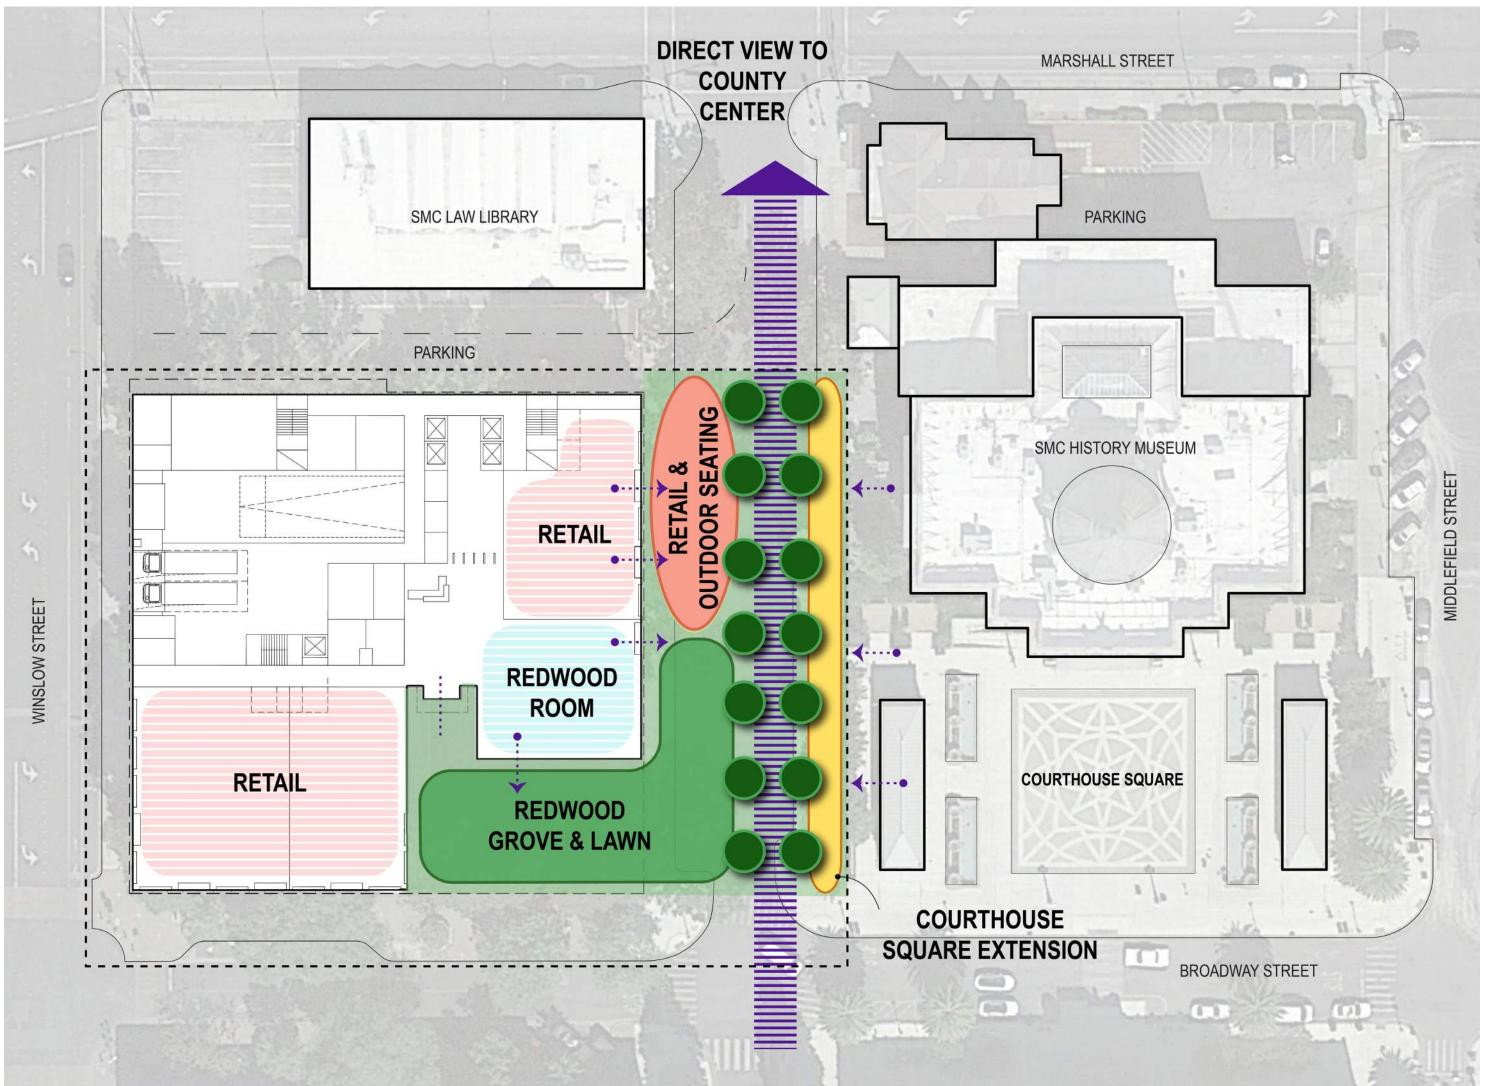

## Landscape Design Options

Meandering/Informal

#### Features:

- larger outdoor dining area
  courthouse square extension
  indirect view to county center
  informal landscape