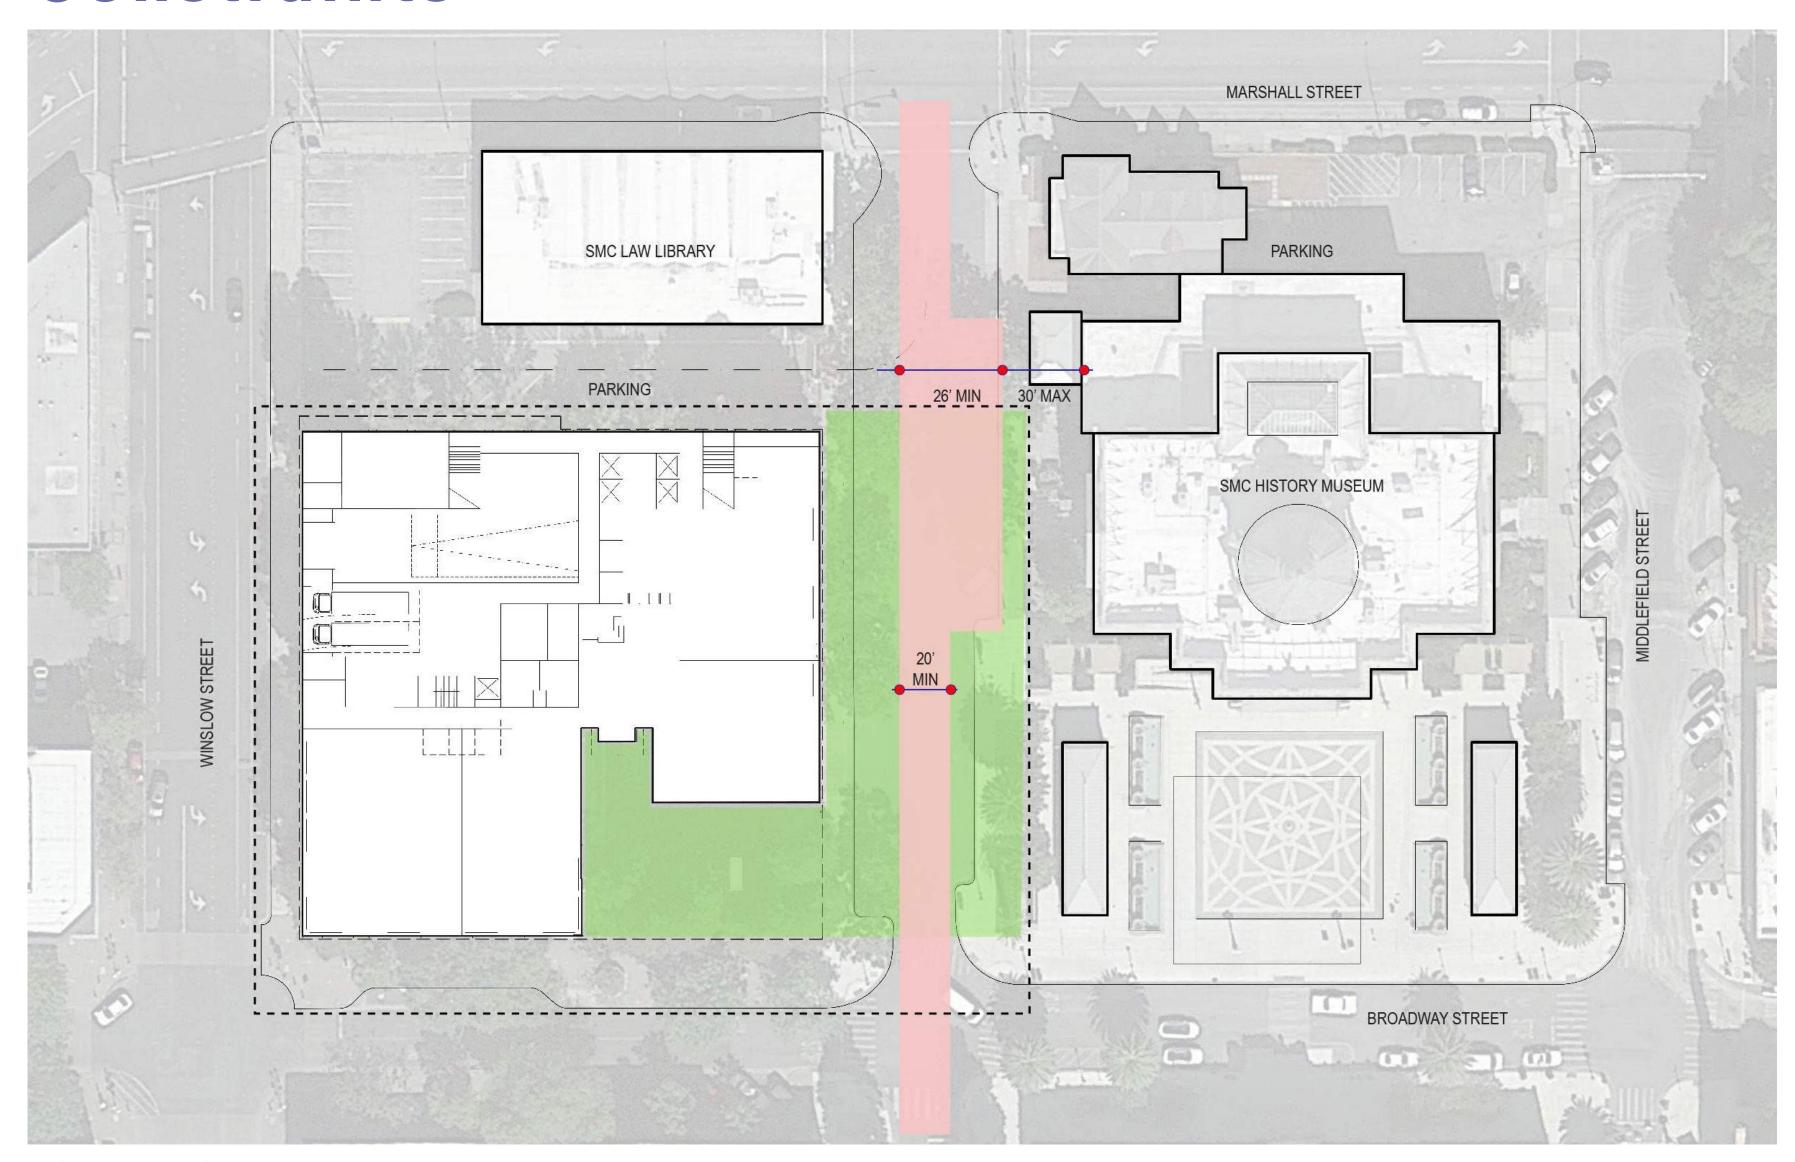

# Site Opportunities and Constraints | Downtown Revitalization, Fire lane and Utilities

## Opportunities



**Proposed & Existing Building Programs** 



**Existing Redwood Grove** 





WRNSSTUDIO



#### Constraints



**Fire Truck Access** 



**Existing Utilities & Clearance** 

# Potential Landscape Activities & Elements | Which would you like to see?

- Park-like Setting
- Building Community
- Commemorating Culture and History
- Activities for Family and Children
- Supporting Cyclists and Pedestrians
- Outdoor Dining



lush planting



history timeline



inspiring words



pedestrian and bike priority



intimate seating with native planting



shaded seating



street fair/farmers market



playful art installation



picnicking under trees



outdoor dining



portable education



movable lounge seating



mobile library and games



movable play



communal table



digital community kiosk



pop up vendors



bike repair station



any suggestions?









## Landscape Character & Materials